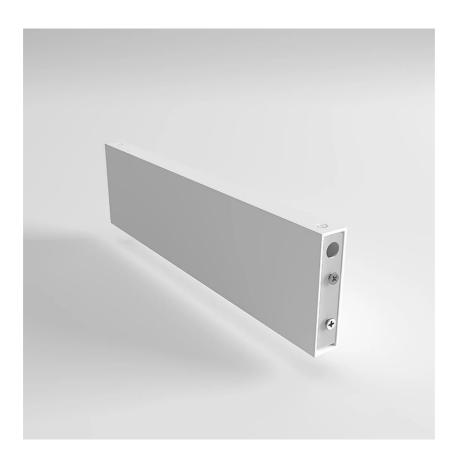

## Joint Eye

Length 30 cm

Emiliana Martinelli

colors

Typology

Utilisation Indoor

Aluminum 30 cm long joint, paint. When installing Eye, the length chosen for this joint impact the ideal balance between functionality and style. It makes it possible to arrange the lamps in a balanced manner with no extra space or congestions between them. It also gives more freedom to create intricate and well-balanced arrangements.

## **Dimensions**

Height 8 cm
Profondità 2 cm
Lunghezza 30 cm
Weight 0.3 Kg